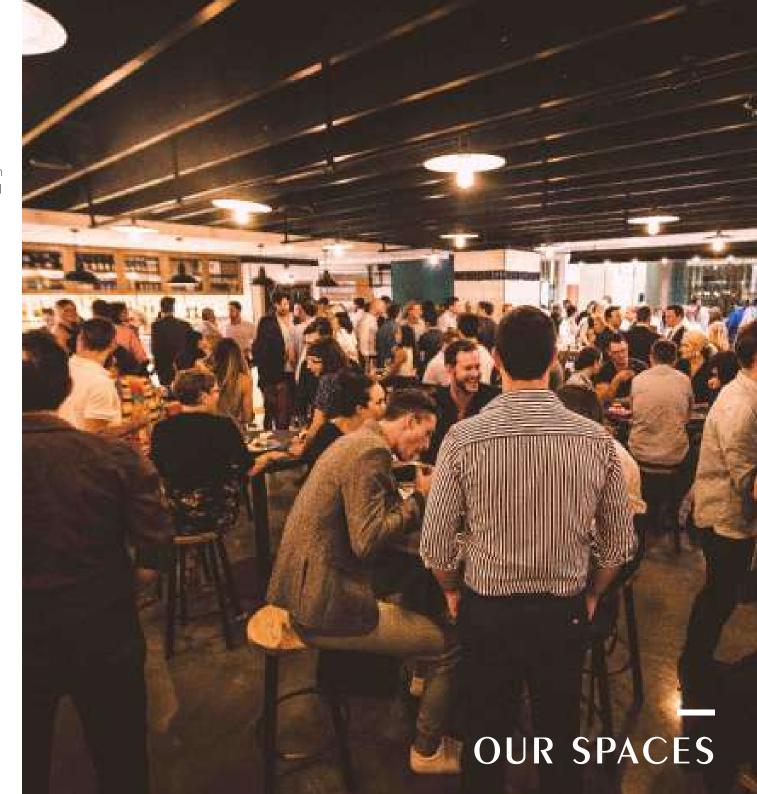

# Our Spaces

The Defiant Duck boasts a wide variety of function spaces, available for individual or combined hire, as well as offering exclusive use of our entire venue for those seeking a true extravaganza.

The high ceilinged, light filled and open plan spaces provide an opportunity for guests to mingle, network and enjoy a constant lively atmosphere day and night.

From discrete business lunches in the dining room to boisterous birthday parties in the bar, The Defiant Duck has the perfect space for your next event.