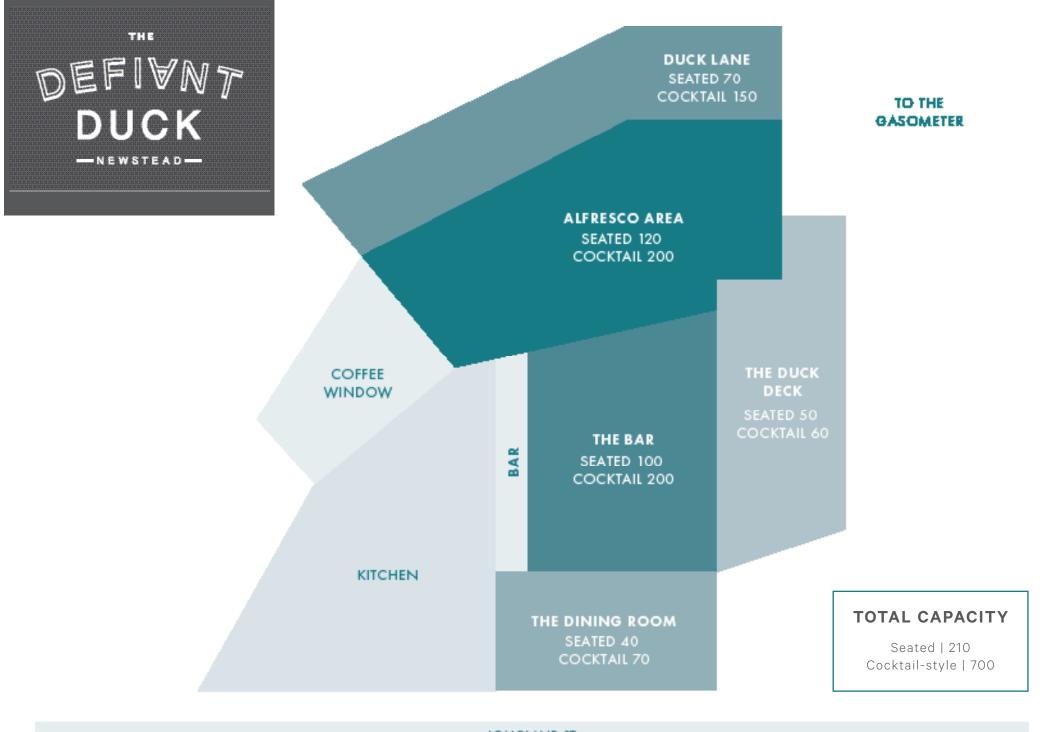

# Our Spaces

The Defiant Duck boasts a wide variety of function spaces, available for individual or combined hire, as well as offering exclusive use of our entire venue for those seeking a true extravaganza.

Please see page 14 for a full venue map.

#### **CAPACITIES**

|                 | Seated | Cocktail Style |
|-----------------|--------|----------------|
| Full Venue      | 250    | 700            |
| The Bar         | 100    | 200            |
| Alfresco Area   | 120    | 200            |
| Duck Lane       | 70     | 150            |
| The Duck Deck   | 50     | 60             |
| The Dining Room | 40     | 70             |