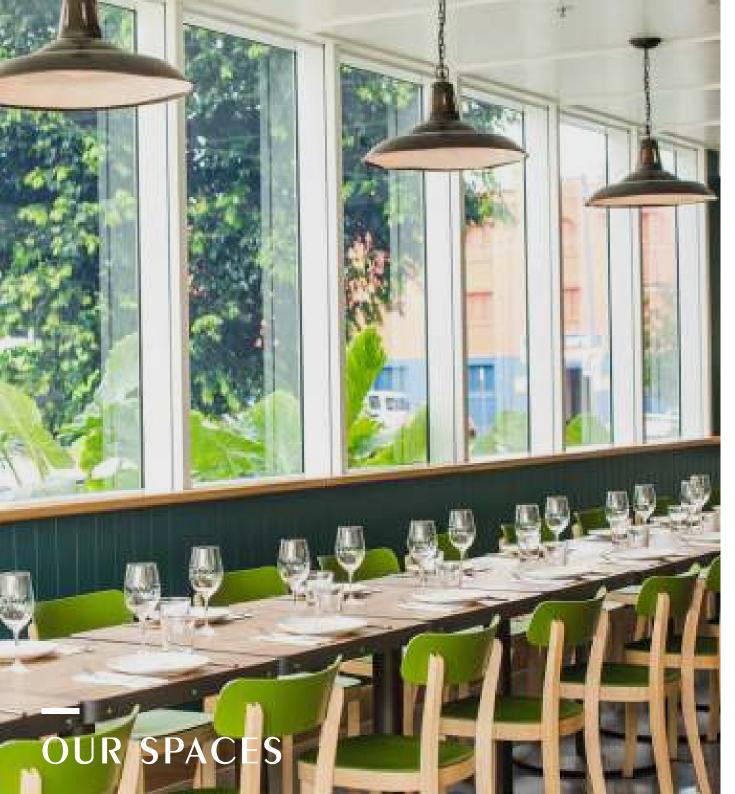

# Our Spaces

The Defiant Duck boasts a wide variety of function spaces, available for individual or combined hire, as well as offering exclusive use of our entire venue for those seeking a true extravaganza.

The high ceilinged, light filled and open plan spaces provide an opportunity for guests to mingle, network and enjoy a constant lively atmosphere day and night.

From discrete business lunches in the dining room to boisterous birthday parties in the bar, The Defiant Duck has the perfect space for your next event.

# The Dining Room

Tucked away from the busier areas of our venue and with lush greenery screening the windows, The Dining Room is our most intimate event space. Proving that good things come in small packages, the area features vibrant, contemporary décor and with the ability to be configured for secluded seated or cocktail style events it's the perfect blank canvas for discreet business lunches or bucks parties with your best mates.